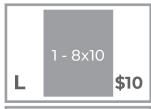

## PICK YOUR PACKAGE(S) ELIGE SU(S) PAQUETE(S)

A \$69

> 2 - 8x10s 4 - 5x7s

4 - 3x5s

8 - 2x3s

16 - 2x3s

\$59

1 - 8x10

2 - 5x7s

4 - 3x5s

16 - 2x3s

\$49

\$15

1 - 8x10

2 - 5x7s

4 - 3x5s